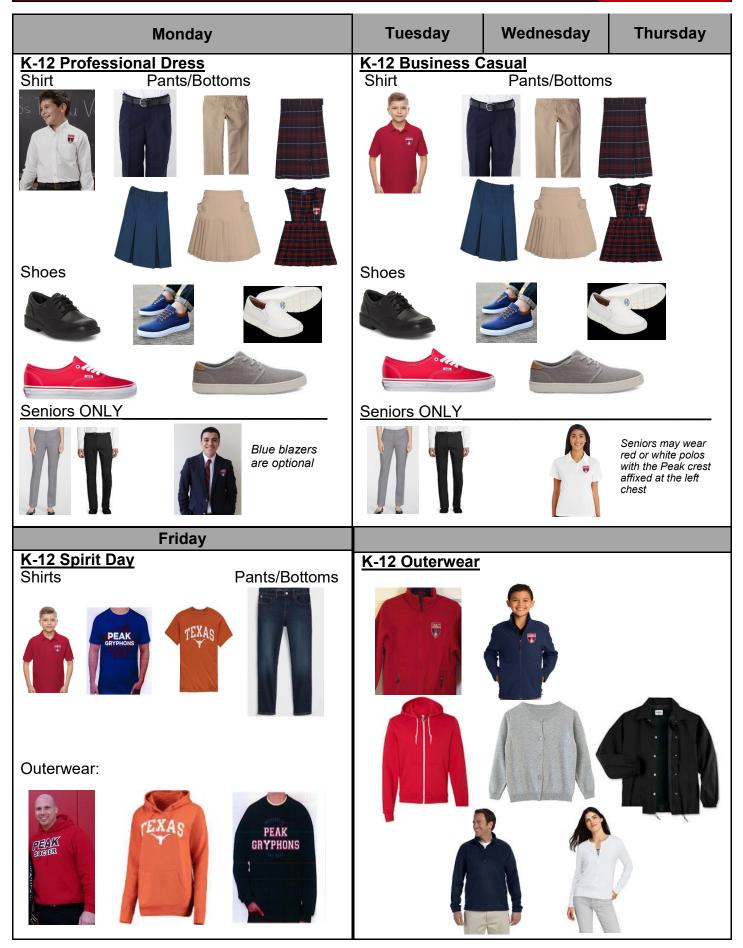

| Dress Code & Uniform Calendar                                                                                                                                                                                                                                                                                                                                                                                                                        |                                                                                                                                                                                                                                                                                                                                                                         |           |          |                                                                                                                                                                                                                                                                                                                                                                                                                                                       |
|------------------------------------------------------------------------------------------------------------------------------------------------------------------------------------------------------------------------------------------------------------------------------------------------------------------------------------------------------------------------------------------------------------------------------------------------------|-------------------------------------------------------------------------------------------------------------------------------------------------------------------------------------------------------------------------------------------------------------------------------------------------------------------------------------------------------------------------|-----------|----------|-------------------------------------------------------------------------------------------------------------------------------------------------------------------------------------------------------------------------------------------------------------------------------------------------------------------------------------------------------------------------------------------------------------------------------------------------------|
| Monday                                                                                                                                                                                                                                                                                                                                                                                                                                               | Tuesday                                                                                                                                                                                                                                                                                                                                                                 | Wednesday | Thursday | Friday                                                                                                                                                                                                                                                                                                                                                                                                                                                |
| Professional Dress         Shirts         • White, oxford button down* with plaid tie         • Solid, white undershirt         • Blue blazers are optional for Seniors         Pants/Bottoms         • Navy or Khaki slacks Seniors may wear gray or black slacks         • Navy/khaki/plaid skirt or jumper         Shoes         • Neutral or School colors (red, white, navy, gray, black, brown/beige)         • Closed toe; athletic or casual | Business Casual         Shirts         • Red Polo*<br>Seniors may wear red or white polos         Pants/Bottoms         • Navy or Khaki pants<br>Seniors may wear gray or black pants         • Navy/khaki/plaid skirt or jumper         Shoes         • Neutral or School colors (red, white, navy, gray, black, brown/beige)         • Closed toe; athletic or casual |           |          | <ul> <li>Spirit Day<br/>Scholars may wear the Business<br/>Casual uniform or</li> <li>Shirts <ul> <li>Uplift Atlas uniform top</li> <li>Uplift Atlas t-shirt*</li> <li>College/university top</li> </ul> </li> <li>Pants/Bottoms <ul> <li>Blue Jeans (without tears or rips)</li> </ul> </li> <li>Shoes <ul> <li>Neutral or School colors (red, white, navy, gray, black, brown/beige)</li> <li>Closed toe; athletic or casual</li> </ul> </li> </ul> |
| <ul> <li>Outerwear</li> <li>Solid Uplift Atlas colors and minimal branding (red, white, navy, gray, black)</li> <li>Hoodies are acceptable – hoods must be lowered at all times</li> <li>Pullover, zip up, or quarter zip are acceptable – shirts, ties, and collars must be visible at all times</li> </ul>                                                                                                                                         |                                                                                                                                                                                                                                                                                                                                                                         |           |          | <ul> <li><u>Outerwear</u></li> <li>Multi-colored hoodies allowed<br/>if it contains an Uplift Atlas or a<br/>college/university logo</li> </ul>                                                                                                                                                                                                                                                                                                       |

(\*) The Uplift Atlas crest will not be required during the 2021-22 School Year. All scholars may wear previous Uplift Peak crests and spirit wear to follow Uniform Guidelines during the 2021-22 school year.